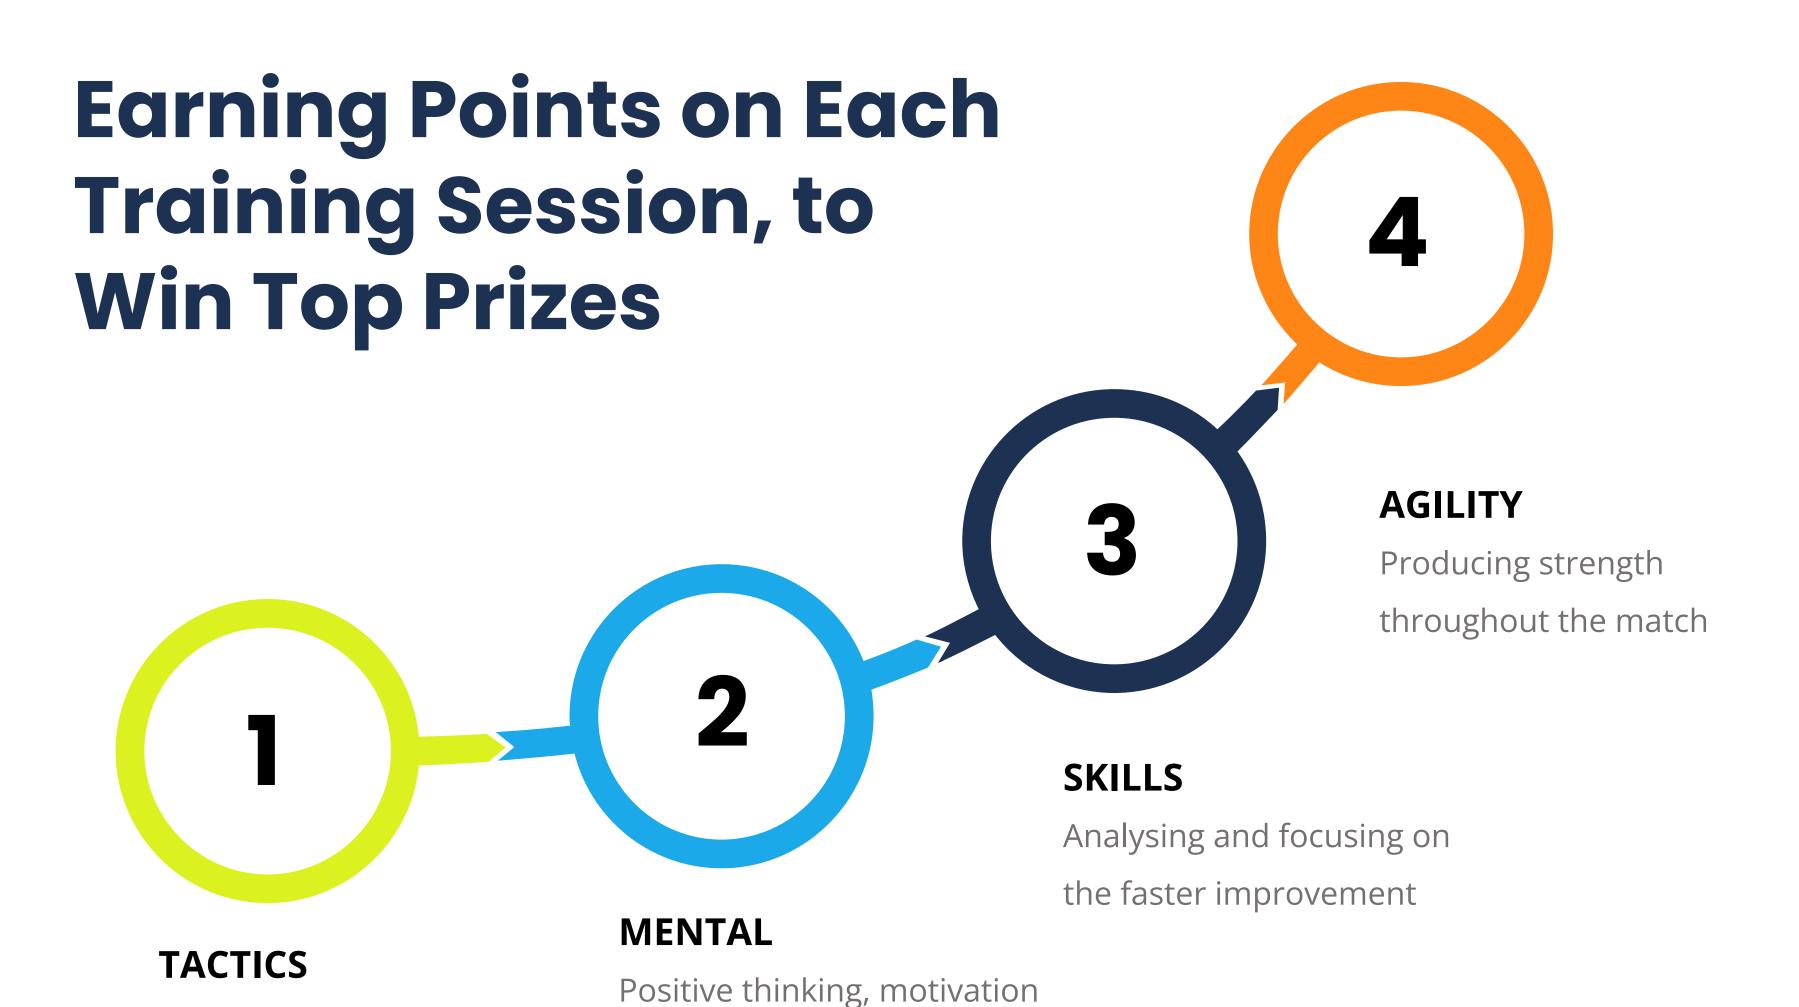

## Program Breakdown

Per Week

Players are grouped based on the skill level.

## Monday to Friday

8:00 12:00

#### **TENNIS & FITNESS**

Practicing drills, playing points, tactical play, cort coverage

12:30 13:30

#### **LUNCH**

At the restaurant with the specific options for the sport nutrition

13:30 15:00

#### **RELAXING TIME**

Playing board games, swimming, bicycle riding, etc.

15:00 17:00

#### **TENNIS & MATCHES**

Practicing drills, playing points, tactical play, cort coverage

17:00 18:00

#### **TACTICAL ANALYSIS & MENTAL**

Analysing tactics, building point strategy, improving mental skills