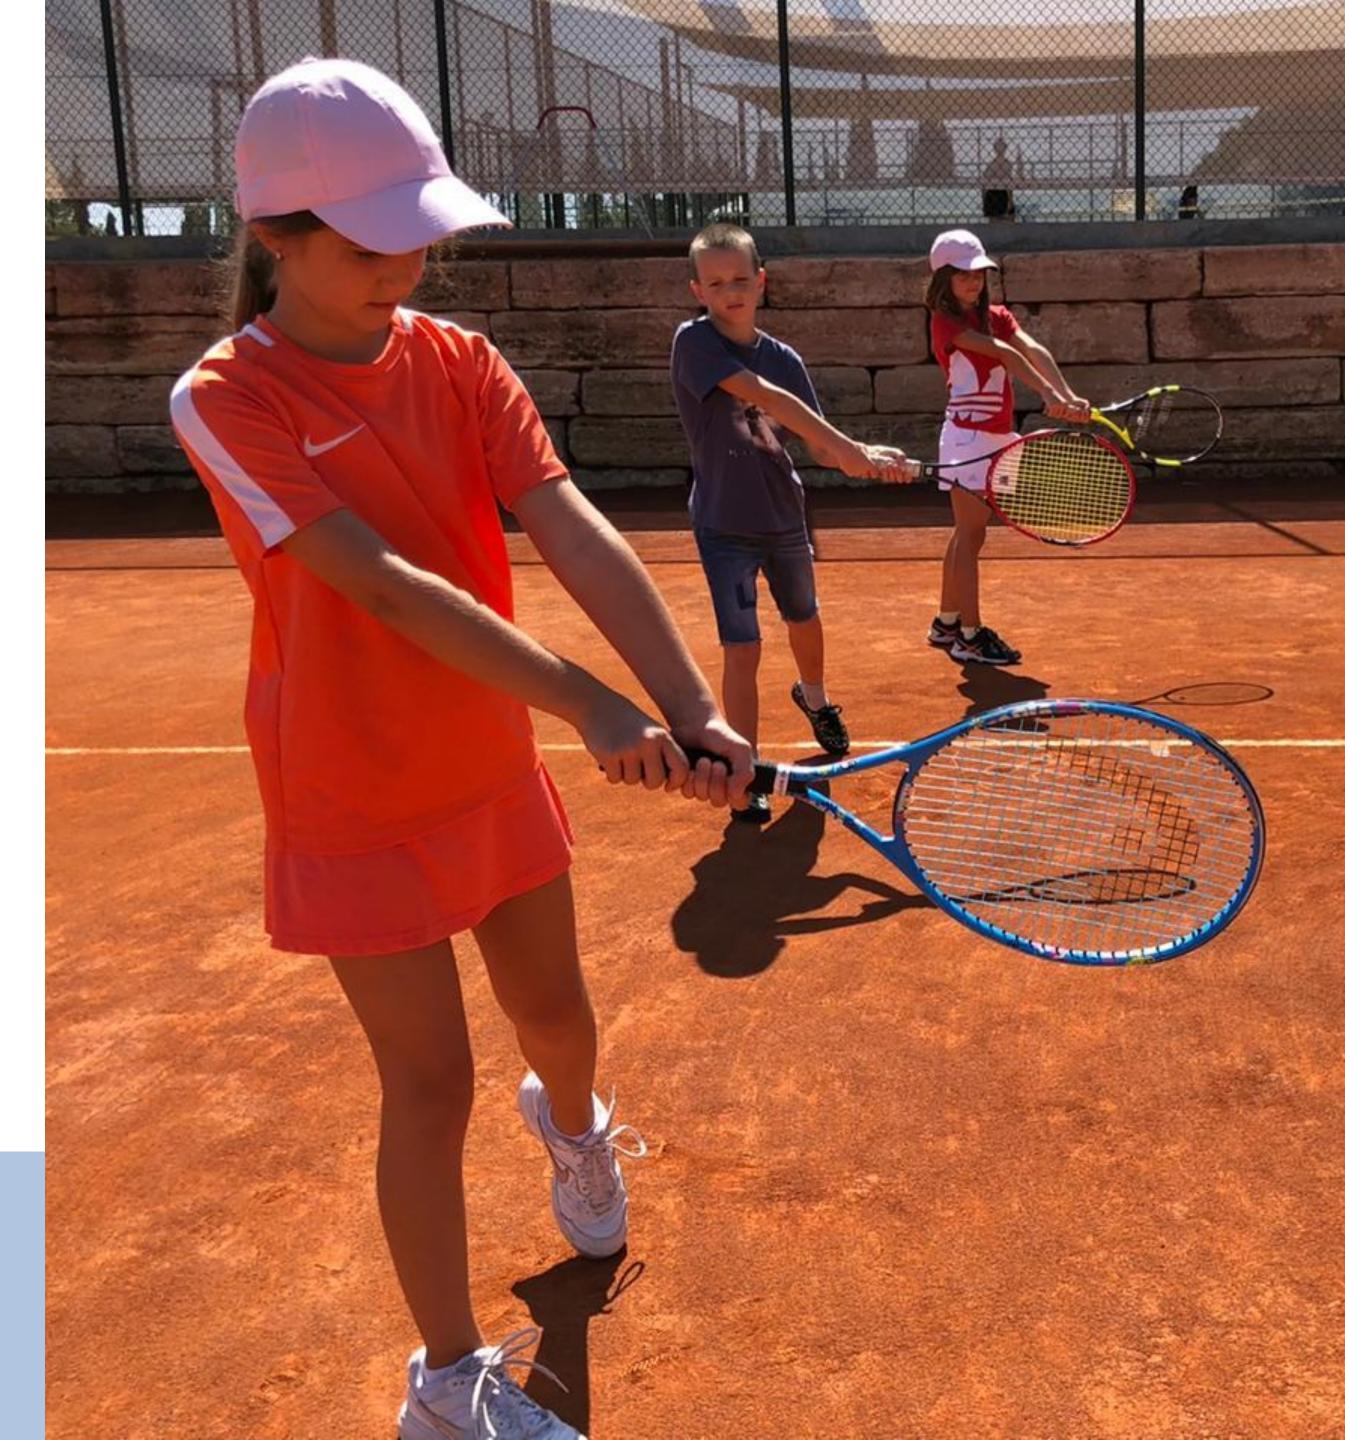

# SUMMER TENNIS CAMP FOR COMPETITIVE U12, U14 and U16 PLAYERS!

Making the high performance impact on the **competitive junior players**, with the top level experienced team in Belgrade and participating in different Tennis Europe Tournaments in Serbia.

## Serbia Tennis Camp 22 - 27 July, 2024

The unique training program for raising independent players with the goal not to only enhance tennis and physical skills, but also mental toughness.

Incorporating fun, activities, and games will enable your child to enjoy their summer tennis holidays, meet new players, compete and have high training activity.

## Program Breakdown

Per Week

Players are grouped based on the skill level.