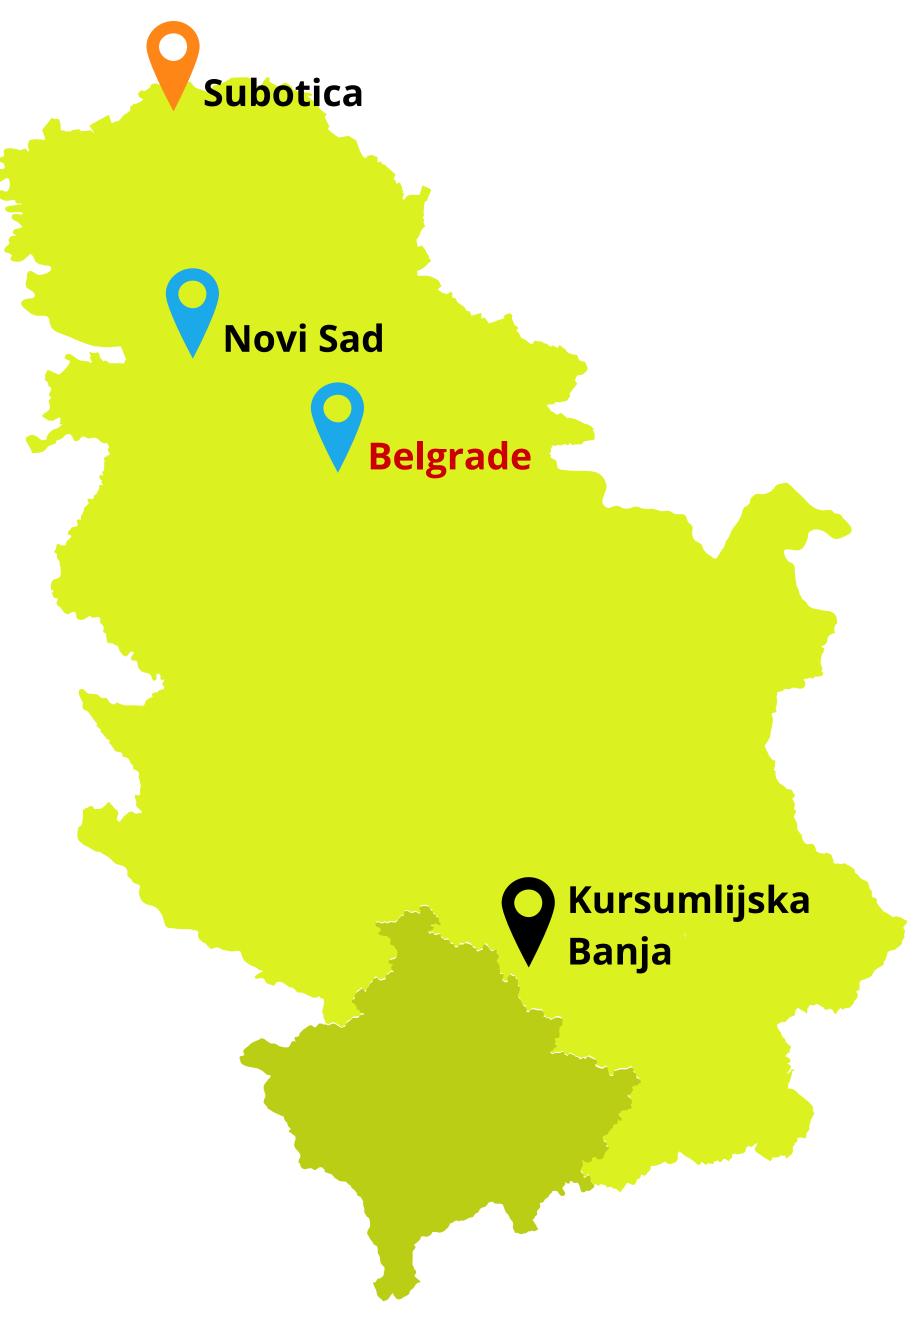

## The Perfect Schedule

15 - 21 Jul

15 - 21 Jul

22 - 27 Jul **Serbia Tennis** Camp

29 Jul - 04 Aug

U12

**MERIDIANA OPEN** Novi Sad, Serbia

U12

**MISIN MEMORIJAL 2024** Belgrade, Serbia

15 - 21 Jul

22 - 28 Jul

29 Jul - 04 Aug

<u>KURSUMLIJSKA BANJA MEN</u>

Kursumlijska Banja, Serbia

**KURSUMLIJSKA BANJA WOMEN** 

Kursumlijska Banja, Serbia

## Location

**Serbia** boasting a rich tennis heritage with world-renowned players like Novak Djokovic, Ana Ivanovic, Jelena Jankovic, Miomir Kecmanovic, Nenad Zimonjic, Slobodan Zivojinovic, as well as current top junior players. The experience coaches are leading the charge, offering unparalleled opportunities for aspiring tennis players. Additionally, Serbia's temperate climate allows for year-round training, while it's affordable cost of living makes extended stays feasible for athletes on a budget.

With variety of **Tennis Europe and ITF tournaments**, Serbia emerges as an exceptional destination for competitive tennis players. Moreover, the chance to immerse yourself in the vibrant culture and hospitality of Serbia adds an enriching dimension to the tennis training experience.